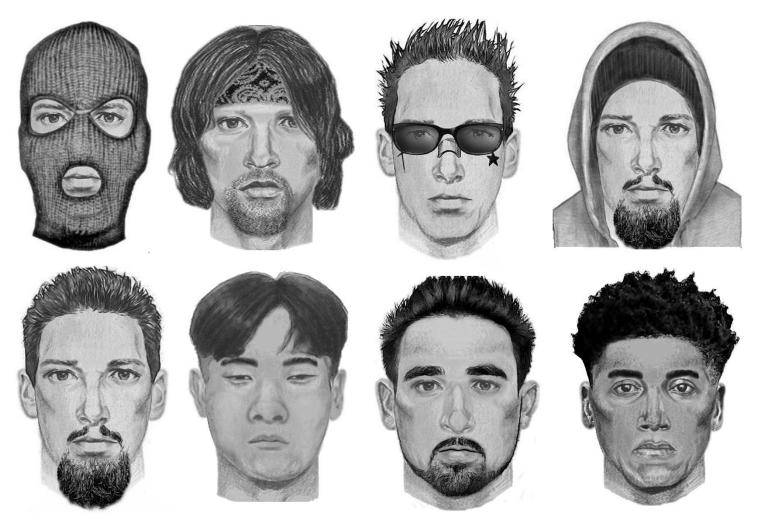

Here are some examples of images creating using SketchCop® Facial Composite System.

For more information or to receive a quote, e-mail: **Contact@SketchCop.com**.

Copyright: 2021. SketchCop® Solutions, Inc. All Rights Reserved. SketchCop® Solutions gives its permission to download/print/share this document for the sole purpose(s) of viewing, reading, and retaining for reference. Any other copying, distribution, re-transmission, or modification of information and/ or materials thereof, regardless of delivery methodology and/or format, without the express prior written permission from SketchCop® Solutions, Inc. is strictly prohibited. SketchCop® Facial Composite System Software was created by Michael W. Streed and Alexi Akl. For Terms of Service and other Privacy and Licensing notices, visit: www.SketchCop.com.