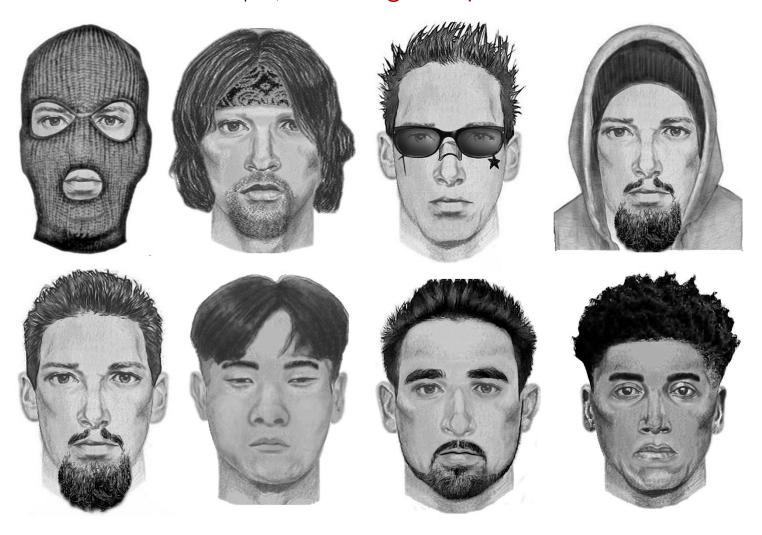

Here are some examples of images creating using **SketchCop® Facial Composite System**.

For more information or to receive a quote, e-mail: Contact@SketchCop.com.

Copyright: 2021. SketchCop® Solutions, Inc. All Rights Reserved. SketchCop® Solutions gives its permission to download/print/share this document for the sole purpose(s) of viewing, reading, and retaining for reference. Any other copying, distribution, re-transmission, or modification of information and/ or materials thereof, regardless of delivery methodology and/or format, without the express prior written permission from SketchCop® Solutions, Inc. is strictly prohibited. SketchCop® Facial Composite System Software was created by Michael W. Streed and Alexi Akl. For Terms of Service and other Privacy and Licensing notices, visit: www.SketchCop.com.