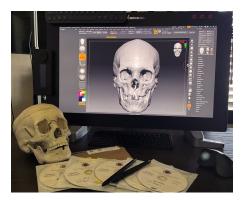

Naming the Unidentified

Using state-of-the-art software applications, Michael helps families know what their missing loved ones might look like through age progression and facial reconstruction to help identify human remains.