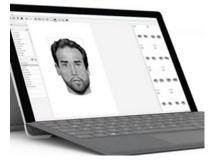

#### History

After decades of working as a police sketch artist in California and Maryland, Michael co-founded SketchCop® Solutions, Inc. in 2007.

For law enforcement agencies without a full-time sketch artist, he developed easyto-access, intuitive, and affordable. It's arguably the first facial composite software capable of yielding the same quality, sketch-like product offered by a police sketch artist. SketchCop® produces a consistent end-product to assist law enforcement with reducing investigative cycle times.